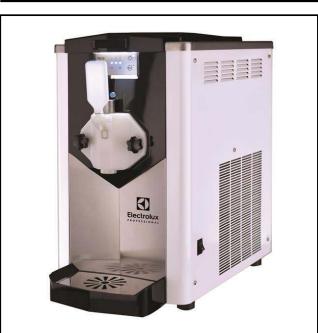

# **Electrolux**

Soft Served Karma Soft Ice Cream Dispenser, 150cones/h (70gr) or 9kg, pump(UK)

560056 (KARMAPUK) Soft ice cream dispenser with 4,5 I tank capacity and

2,3 I cylinder volume, hourly production: up to 130 cones (75 gr) or 9 kg, pump version, R452A - UK plug

#### Item No.

Ideal for the preparation of soft serve ice cream and frozen yogurt. Hourly capacity: up to 130 cones (9 kg/h). Defrost/night mode: temperature will settle at 0/+2°C and the product will remain fresh without getting stressed; turning on again the freezing system the product will be ready in a few minutes. Stainless Steel panels. Minimum level warning light. Pump feeding system.

#### Main Features

- Ideal for serving of soft serve ice cream and frozen yogurt.
- Defrost/night mode: to activate push on the key with the - symbol until all led lights are off. By this way temperature will settle at 0/+2°C and the product will remain fresh without getting stressed; turning on again the freezing system the product will be ready in a few minutes.
- Minimum level warning light.
- Customizable dispensing lever.
- Small and silent machine.
- Pump feeding system.
- Hourly capacity (up to): 130 cones (5 kg/h).