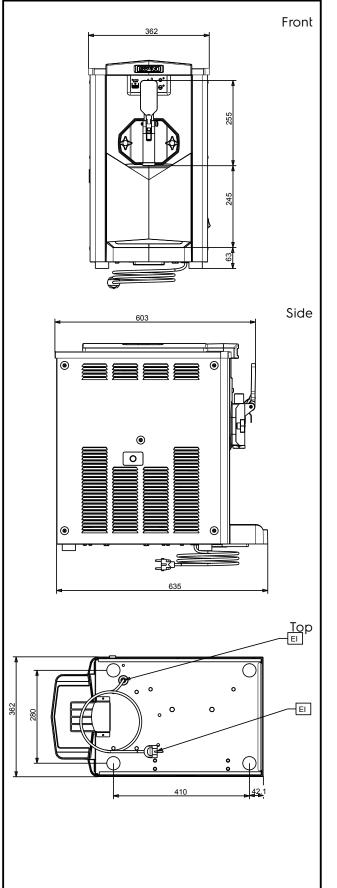

#### Electric

| Supply voltage:<br>560056 (KARMAPUK)<br>Electrical power max.:                                                                                                                | 220-240 V/1 ph/50 Hz<br>1.15 kW                                             |  |
|-------------------------------------------------------------------------------------------------------------------------------------------------------------------------------|-----------------------------------------------------------------------------|--|
| Key Information:                                                                                                                                                              |                                                                             |  |
| External dimensions, Width:<br>External dimensions, Depth:<br>External dimensions, Height:<br>Net weight:<br>Freezing cylinder capacity:<br>Preparation system:<br>Plug type: | 357 mm<br>521 mm<br>657 mm<br>75 kg<br>2.29999995231628 I<br>pump<br>UK-13A |  |
| Sustainability                                                                                                                                                                |                                                                             |  |
| Refrigerant type:                                                                                                                                                             | R452A                                                                       |  |